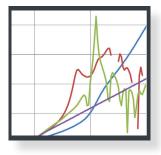

#### Control ତ Small Signal

Gain a unique insight into power circuit analysis, from historical applications to modern techniques. Learn how to apply new models to any system from the expert in the industry.